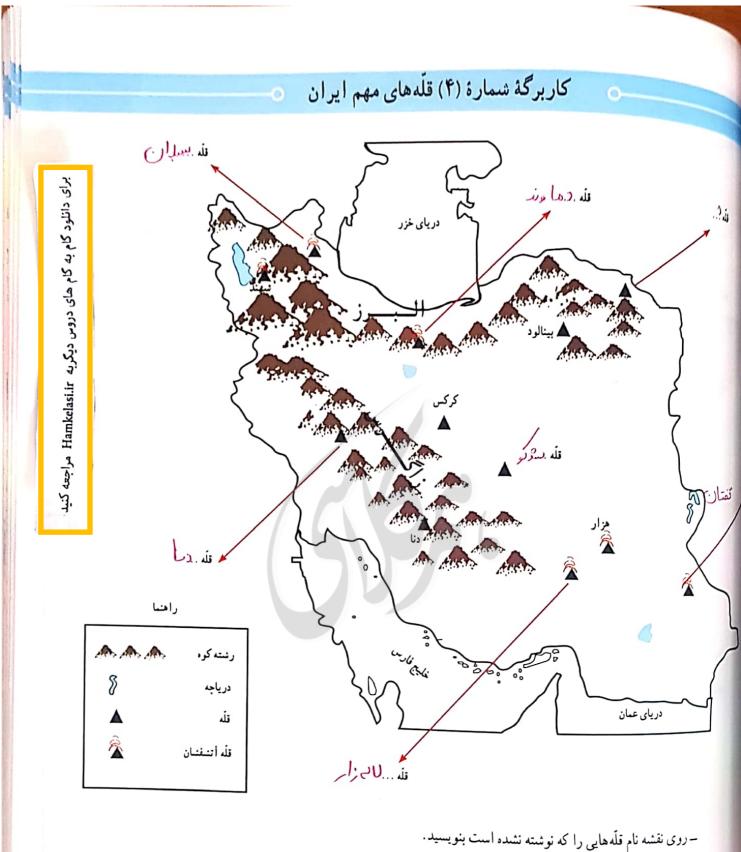

- درباها را با مداد آبی رنگ کنید. - کدام قلّهها آتشفشان بودهاند؟ بنویسید. بربن - دیماورر - مصحد- کفتان - حضرار - لام را ر

کاربرگهٔ شمارهٔ (۶) ایران در جهان 6 اقيانول أرام برای دانلود گام به گام های دروس دیگربه Hamkelasi.ir مراجعه کنید ۱-روی نقشه، نام قاره های جهان را بنویسید. ۲ سیا-۱ مزمع -۱ مربع متیالی و حنوبی - ۱ سؤلا + روب ۲- نام اقبانوس های جهان را بنویسید. امتیا رض (م - ا متیار ک صند - امتیانوں متجد - اعتیار ک اطلس ۲- نام بزرگترین مدار (استوا) را بنویسید. مصف محمل عرب ۲- نام نصف النهار مبدأ را بنویسید. مرمیویچ ۵- محل کشور ایران را با مدادرنگی رنگ آمیزی و مشخص کنید. <sup>۴</sup> ایران در کدام قاره قرار دارد؟ آر*ار اسیا* ۲-ایران به کدام اقیانوس نزدیک تر است؟ **۱ میارز** س صدت ۸-ایران در کدام نیمکره قرار دارد؟ شمالی یا جنوبی؟ مت*حالب* <sup>۱</sup>-ایران در کدام نیمکره قرار دارد؟ شرقی یا غربی؟ معلم حرم <sup>۱</sup>۰-نقشه را با سلیقهٔ خود رنگآمیزی کنید.