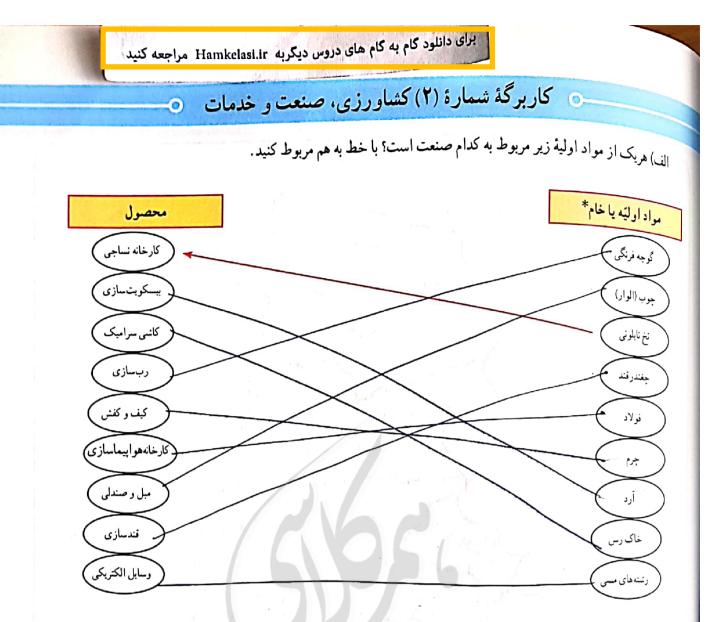

## ب) هریک از واحدهای زیر نمایانگر فعّالیت در کدام بخش کشاورزی، صنعت یا خدمات هستند؟

| بخش            | فغاليت                                                                                                          | بخش        | نۇالېت                         |
|----------------|-----------------------------------------------------------------------------------------------------------------|------------|--------------------------------|
| جز <i>ما</i> ت | آرایشگاه                                                                                                        | خدمات      | فالبشويي                       |
| هاورزی         | پرورش زنبور عسل                                                                                                 | صنعت       | نولبد ماكارونی                 |
| جذمات          | ييمه المحمد ا | جربان      | ېيس + ۱۰                       |
| ب<br>بفت       | خشكشويى                                                                                                         | نين في الم | <sup>خود</sup> روسازی          |
| تسميعت         | نساجی                                                                                                           | اورزی      | نولبد قارج                     |
| ک.دارزی        | سيمانسازى                                                                                                       | ي ورك      | دامداری<br>مار                 |
| مىغىت          | مرغدارى                                                                                                         | -a.a       | مبل سازی<br>خوار               |
| - a.f          | كمپوت (خوشاب)سازى                                                                                               | - au       | خواربار فروشی<br>به از         |
| جدُفات         | فوریت های بزشکی (اورژانس)                                                                                       |            | مناسر المستحدين فالمستحد المرا |