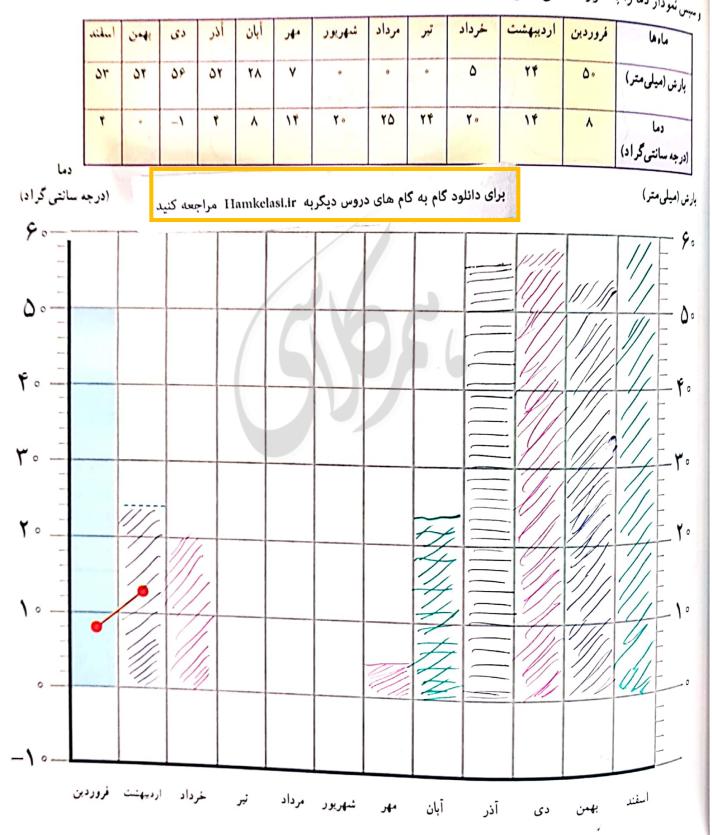

## 💿 کاربرگهٔ شمارهٔ (۲) نمودارهای آب و هوایی 💿

به جدول میانگین بارش و دمای ماهانه ایستگاه شهرکرد توجه کنید و با استفاده از اعداد آن ابتدا نمودار بارش را به صورت ستونی ریس نبودار دما را به صورت خطی کامل کنید.