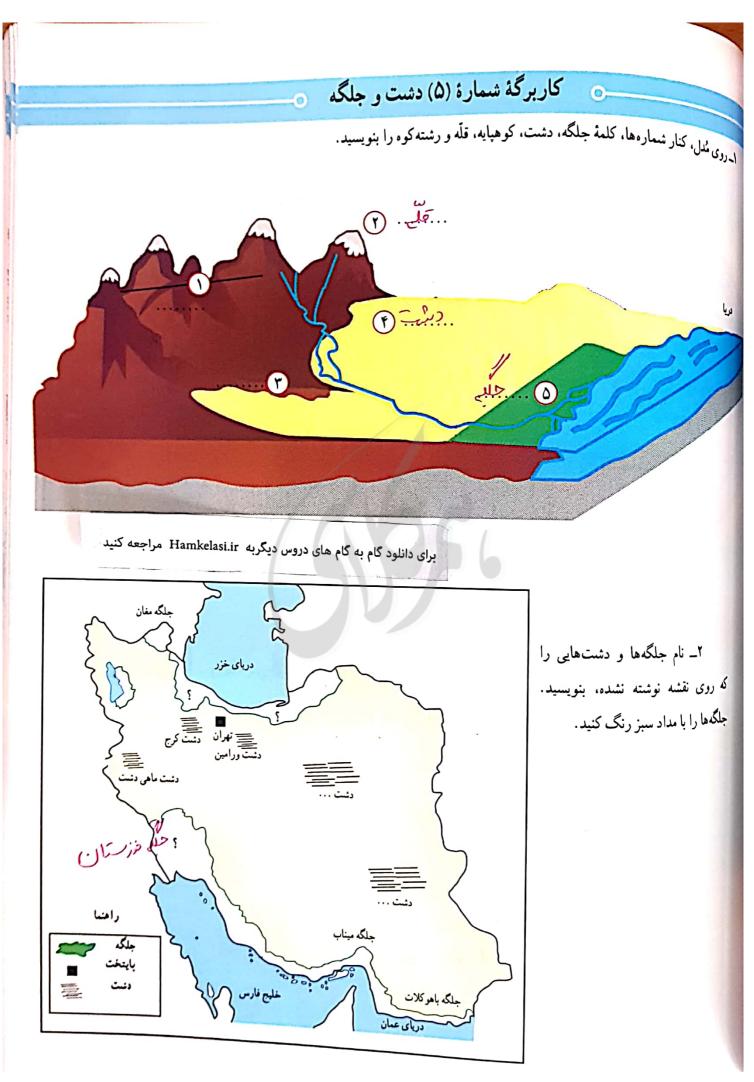

|            | مناسر المستحدين فالمستحد المرا |

کاربرگهٔ شمارهٔ (۳) آشنایی با تقسیمات استان 💿 0-برای دانلود گام به گام های دروس دیگربه Hamkelasi.ir مراجعه کنید زرىزىم ساره . تغرس میمان 000 دليجان مطارم is; li محل چسباندن نقشه تقسیمات سیاسی (کشوری ) استان . با راهنمایی و کمک معلم،نقشه تقسیمات سیاسی (کشوری) استان محل زندگیتان را پیدا کرده ، رونوشت بگیرید، و در این محل بېسانيد. سپس به پرسش ها پاسخ دهيد. نقشەخوانى : - <sup>ا</sup>ستان شما چند شهرستان دارد؟ با شماره م**شخ**ص کنید. - مركز استان شما كدام شهر است؟ - بزرگترین شهرستان و کوچک ترین شهرستان استان شما کدام است؟ <sup>- شه</sup>ر یا روستایی که شما در آن زندگی میکنید در کدام شهرستان این استان واقع شده است؟



- درباها را با مداد آبی رنگ کنید. - کدام قلّهها آتشفشان بودهاند؟ بنویسید. بربن - دیماورر - مصحد- کفتان - حضرار - لام را ر



کاربرگهٔ شمارهٔ (۶) ایران در جهان 6 اقيانول أرام برای دانلود گام به گام های دروس دیگربه Hamkelasi.ir مراجعه کنید ۱-روی نقشه، نام قاره های جهان را بنویسید. ۲ سیا-۱ مزمع -۱ مربع متیالی و حنوبی - ۱ سؤلا + روب ۲- نام اقبانوس های جهان را بنویسید. امتیا رض (م - ا متیار ک صند - امتیانوں متجد - اعتیار ک اطلس ۲- نام بزرگترین مدار (استوا) را بنویسید. مصف محمل عرب ۲- نام نصف النهار مبدأ را بنویسید. مرمیویچ ۵- محل کشور ایران را با مدادرنگی رنگ آمیزی و مشخص کنید. <sup>۴</sup> ایران در کدام قاره قرار دارد؟ آر*ار اسیا* ۲-ایران به کدام اقیانوس نزدیک تر است؟ **۱ میارز** س صدت ۸-ایران در کدام نیمکره قرار دارد؟ شمالی یا جنوبی؟ مت*حالب* <sup>۱</sup>-ایران در کدام نیمکره قرار دارد؟ شرقی یا غربی؟ معلم حرم <sup>۱</sup>۰-نقشه را با سلیقهٔ خود رنگآمیزی کنید.

## 💿 کاربرگهٔ شمارهٔ (۲) نمودارهای آب و هوایی 💿

به ج