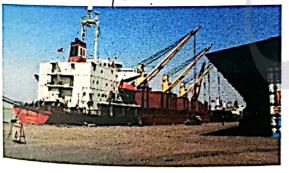

باتوجه به تنوّع فعّاليتها در دريا، انواع كشتى هاى ماهيگيرى، تفریحی، تجاری و نفتکش در کارخانههای کشتیسازی تولید میشود. کارخانههای کشتیسازی و لنج سازی در اطراف بندرعتاس، بوشهرو چابهار در جنوب و نکا در سواحل دریای خزر نمونهای از این مراکز هستند. در این نواحی، مراکزی نیز برای تعمیر کشتیها بهوجود آمده است. در نتیجه دریا شغل های گوناگونی را براي مردم بهخصوص ساحل نشينان فراهم آورده است .

ارگیری کشتیها در خلیج فارس

کارگاه کشتی سازی در جنوب

🔨 قایقرانی در چابهار

اوفات فراغت در کنار دریای خزر

دریا و گردشگری

برای دانلود گام به گام های دروس دیگربه Hamkelasi.ir مراجعه کنید

همه ساله عدّه ی زیادی از مردم کشور ما برای تفریح و گذراندن تعطیلات تابستان به سواحل شمالی ایران سفر می کنند. سواحل زیبای جنوبی ایران و جزایر کیش، قشم، بندرعبّاس و چابهار نیز برای گردشگری در فصل زمستان مناسب هستند و مسافران از دریا، بناهای تاریخی و بازارهای این نواحی دیدن می کنند.