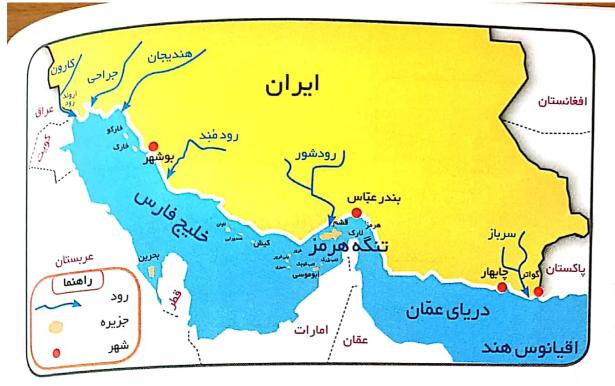

#### خليج فارس

به پیشروی آب دریا ها در خشکی خلیج می گویند. به نقشه دقّت کنید؛ خلیج فارس، پیشروی آب دریای عمّان و اقبانوس هند در خشکی های ایران و عربستان است . ساحل خلیج فارس از دهانه ی اروند رود تا بندر عبّاس امتداد یافته است. در کناره های خلیج فارس بریدگی های عمیقی و جود دارد که ساکنان اطراف به آنها خور می گویند. خورها برای ایجاد بندر و پهلو گرفتن کشتی ها بسیار مناسب هستند.

شوری آب خلیج فارس از دریای عمّان بیشتر است؛ امّا عمق خلیج فارس از دریای عمّان بسیار کمتر است و به طور متوسّط ۳۰ متر عمق دارد. در خلیج فارس جزیره های بزرگ و کوچکی سر از آب بیرون آورده اند که بسیاری از آنها متعلّق به ایران هستند.

#### دریای عمّان

ساحل دریای عمّان از بندر عبّاس تا بندر گواتر امتداد دارد. دریای عمّان به اقیانوس هند راه دارد. عمق این دریا به سمت اقیانوس بیشتر می شود و در اطراف چابهار به حدود ۳۰۰۰ متر می رسد. خلیج فارس از طرین یک آبراهه به دریای عمّان وصل می شود.

- به آبراههای که دو دریا را به هم وصل می کند، تنگه می گویند.
  - به نقشه توجّه كنيد و پاسخ دهيد :
  - \_ تنگهای که خلیج فارس را به دریای عمّان مربوط می کند؟
    - ـ چند رود که به دریاهای جنوب می ریزند؟
- جزیره های کشور ما در خلیج فارس و بزرگ ترین جزیره را نشان دهید و نام ببرید.

٨٨

خلیجفارس و دریای عمّان، کشور ما را به همسایگان جنوبی مربوط میکنند. \_ایران از طریق خلیجفارس با کدام کشورها همسایه است؟ \_فعّالیت ۲ را انجام دهید.

برای دانلود گام به گام های دروس دیگربه Hamkelasi.ir مراجعه کنید