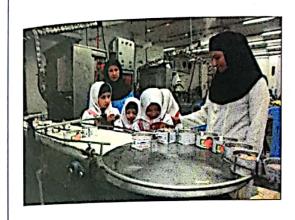

#### بخشی از ماهی های صید شده به کارخانه های کنسروسازی منتقل می شوند.

دانشآموزان از یک کارخانهی تولید کنسرو در بندرعبّاس دیدن، و با کارشناسان و کارگران گفتوگو کردند.

یکی از کارشناسان توضیح داد : بچهها، ماهیها را پس از صید با کامیونهای یخچال دار به اینجا حمل می کنند. در اینجا ماهی را به قطعات بزرگ برش می دهند و در دیگهای مخصوص می ریزند تا در مدّت معیّنی بیزد. بعد دستگاه خو دکار، تکّههای پخته شده را درون قوطی میریزد و نمک و روغن به آن اضافه میکند.

هوای قوطیها خارج میشود تا فاسد نشوند....

یک کنسرو ماهی را به کلاس بیاورید و با راهنمایی معلّم برچسب مشخّصات (تاریخ ممرف، نوع ماهی، طریقهی مصر<mark>ف، محلّ تولید و ...) آن را برر</mark>سی کنید.

<mark>چگونہ می توانیم کنسرو ماھی فاسد شدہ را تشخیص بدھیم؟ سرا پرسک کر ہرکے کسر رستا ہی</mark>