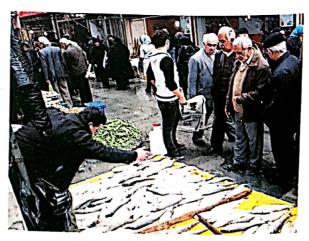

رای صید میگو آماده می کنند.

دریای خزر بزرگترین منبع ماهیان خاویاری در جهان است. خاویار یا تخم ماهیان خاویاری دریای خزر به مروارید سیاه مشهور و از گران ترین غذاهای جهان است.



### دریای خزر





فليج فارس و

دریای عمان











(تاس ماهی، اوزونبرون در اکول، فیل ماهی)







ایرانهمهساله،مقدار زیادیمیگو و خاویار به کشورهای دیگر صادر می کند و از این را ه درآمدی به دست می آورد.

🥜 صید ماهی در دریا قوانین و مقرّراتی دارد؛ برای مثال صید ماهی در دریای خزر از اوایل بهار تا اوایل پاییز ممنوع است. آیا مي دانيد چرا ؟

و هرچند برای ماهیگیری در آبهای اطراف سواحل از کشتیها و لنجهای کوچک استفاده میشود امّا صیادان برای ماهیگیری در آبهای عمیق به کشتی های مجهز نیاز دارند.

دراین کشتیهالوازم پیشرفتهیماهیگیری وسردخانه وجود دارد.به نظر شماچرا كشتى هاو كاميون هاى حمل ماهى بايد يخچال وسرد خانه داشته باشند؟



🔨 بازار ماهیفروشان در شمال

#### بخشی از ماهی های صید شده به کارخانه های کنسروسازی منتقل می شوند.

دانشآموزان از یک کارخانهی تولید کنسرو در بندرعبّاس دیدن، و با کارشناسان و کارگران گفتوگو کردند.

یکی از کارشناسان توضیح داد : بچهها، ماهیها را پس از صید با کامیونهای یخچال دار به اینجا حمل می کنند. در اینجا ماهی را به قطعات بزرگ برش می دهند و در دیگهای مخصوص می ریزند تا در مدّت معیّنی بیزد. بعد دستگاه خو دکار، تکّههای پخته شده را درون قوطی میریزد و نمک و روغن به آن اضافه میکند.

هوای قوطیها خارج میشود تا فاسد نشوند....



یک کنسرو ماهی را به کلاس بیاورید و با راهنمایی معلّم برچسب مشخّصات (تاریخ ممرف، نوع ماهی، طریقهی مصر<mark>ف، محلّ تولید و ...) آن را برر</mark>سی کنید.

<mark>چگونہ می توانیم کنسرو ماھی فاسد شدہ را تشخیص بدھیم؟ سرا پرسک کر ہرکے کسر رستا ہی</mark>

فسادان اس ومانيم ماريخ ول