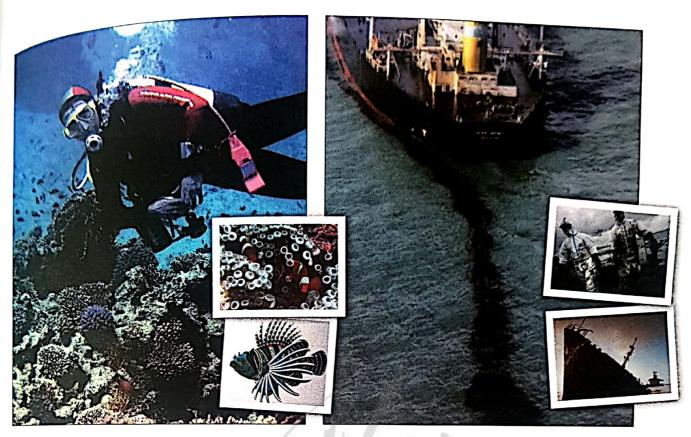

🔨 اعماق آبهای خلیج فارس

🔨 نفتکش و خروج نفت

از دریا حفاظت کنیم

برای دانلود گام به گام های دروس دیگربه Hamkelasi.ir مراجعه کنیدا

خلیجفارس و دریای عمّان از بزرگترین زیستگاههای موجودات دریایی هستند. ماهیهای تزیبنی، مرجانها، صدفها و لاک پشتهای کمیاب و پستاندارانی چون دلفینها و نهنگها در آنها زندگی میکنند. دریای خزر نبز محل زندگی انواع ماهیان و پرندگان مهاجر است. متأسّفانه این موجودات در معرض خطر نابودی قرار گرفته اند و هرساله تعداد آنها کاهش می یابد؛ چرا؟