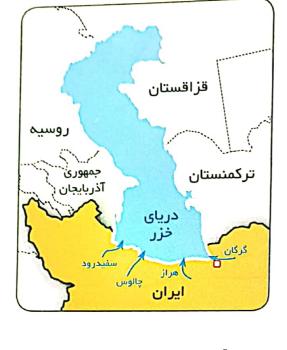

### دریای خزر

دربای خزر در واقع یک دریاچه است؛ امّا به آن دریا میگویند آیا میدانید چرا؟

دریای خزر در طول تاریخ، نامهای گوناگونی مانند دریای گیلان، دریای از دریای گیلان، دریای مازندران، دریای قزوین و دریای گرگان و . . . داشته است. در نشه های خارجی این دریا کاسپین نامیده می شود.

عمق دریای خزر در نواحی شمالی آن بسیار کم است به طوری که در بعضی نواحی به کمتر از ۱۰ متر می رسد امّا در نواحی جنوبی زدیک به ایران، عمق آن بیش از ۱۰۰۰ متر است. میزان شوری آب دریای خزر از دیگر دریاها و اقیانوسها کمتر است. رودهایی که از

ایران به این دریا می ریزند، جلگه ی حاصلخیزی را در طول ساحل دریا به وجود آورده اند.

به نقشه توجّه كنيد و پاسخ دهيد :

ـ چند رود که به دریای خزر می ریزند، نام ببرید.

دریای خزر، ایران را به کدام کشورها مربوط می کند؟